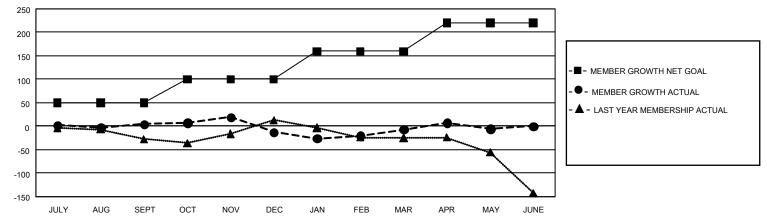

## GAT MONTHLY MEMBERSHIP PROGRESS REPORT

GMT Constitutional Area 8, Group C

REPORT DOES NOT INCLUDE CLUBS IN UNDISTRICTED AREAS.

| Clubs                 |               |           |               | Members               |                          |                         |                                                    |
|-----------------------|---------------|-----------|---------------|-----------------------|--------------------------|-------------------------|----------------------------------------------------|
| RESULTS FOR 2021-2022 |               |           |               | RESULTS FOR 2021-2022 |                          |                         |                                                    |
| QUARTER               | NEW CLUB GOAL | NEW CLUBS | DROPPED CLUBS | QUARTER               | EMBER GROWTH NET<br>GOAL | MEMBER GROWTH<br>ACTUAL | DROPPED MEMBERS<br>ACTUAL (including<br>transfers) |
| JULY/AUG/SEP1         | г 0           | 0         | 4             | JULY/AUG/SEPT         | - 50                     | 65                      | 50                                                 |
| OCT/NOV/DEC           | 3             | 0         | 0             | OCT/NOV/DEC           | 50                       | 86                      | 94                                                 |
| JAN/FEB/MAR           | 3             | 0         | 0             | JAN/FEB/MAR           | 60                       | 75                      | 58                                                 |
| APR/MAY/JUNE          | 6             | 1         | 0             | APR/MAY/JUNE          | 60                       | 73                      | 63                                                 |