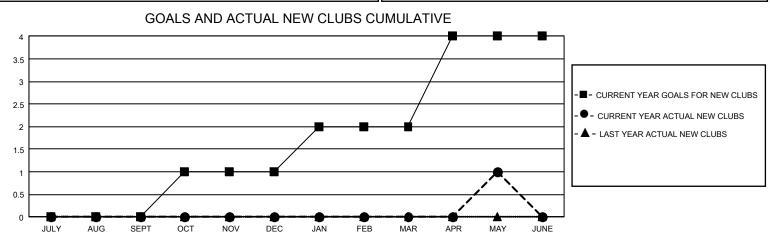

## GAT MONTHLY MEMBERSHIP PROGRESS REPORT

GMT Constitutional Area 8, Group C

REPORT DOES NOT INCLUDE CLUBS IN UNDISTRICTED AREAS.

| Clubs                 |               |           |               | Members               |                          |                         |                                                    |
|-----------------------|---------------|-----------|---------------|-----------------------|--------------------------|-------------------------|----------------------------------------------------|
| RESULTS FOR 2021-2022 |               |           |               | RESULTS FOR 2021-2022 |                          |                         |                                                    |
| QUARTER               | NEW CLUB GOAL | NEW CLUBS | DROPPED CLUBS | QUARTER               | EMBER GROWTH NET<br>GOAL | MEMBER GROWTH<br>ACTUAL | DROPPED MEMBERS<br>ACTUAL (including<br>transfers) |
| JULY/AUG/SEP1         | г 0           | 0         | 4             | JULY/AUG/SEPT         | - 50                     | 65                      | 50                                                 |
| OCT/NOV/DEC           | 3             | 0         | 0             | OCT/NOV/DEC           | 50                       | 86                      | 94                                                 |
| JAN/FEB/MAR           | 3             | 0         | 0             | JAN/FEB/MAR           | 60                       | 75                      | 58                                                 |
| APR/MAY/JUNE          | 6             | 1         | 0             | APR/MAY/JUNE          | 60                       | 73                      | 63                                                 |